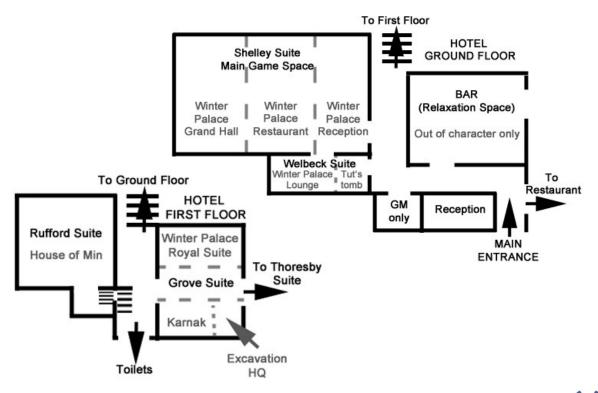

## Game Locations

| In Game Location                                        | Hotel Location                           |
|---------------------------------------------------------|------------------------------------------|
| Winter Palace - Main Reception, Grand Hall & Restaurant | Shelley Suite - ground floor             |
| Public access, also contains GM Table & Player Table    | Main game area                           |
| Luxor (will alternate with Winter Palace Grand Hall)    | Shelley Suite – ground floor             |
| Winter Palace – The Victorian Lounge                    | Welbeck Suite - ground floor             |
| Public access, lower classes may get some funny looks   | Entrance via Shelley Suite               |
| Winter Palace – The Royal Suite                         | Grove Suite – first floor                |
| Entrance for royals & authorised guests only            | Left hand side of room                   |
| Karnak Site – Nearby site of interest, public access    | Grove Suite – first floor                |
| Excavation HQ – You can book your dig slot here         | Right hand side of room                  |
| House of Min (Coffee house)                             | Rufford Suite – first floor, upper level |
| Public access, upper classes may get some funny looks   | Up small stairway                        |
| Excavation Dig Sites                                    | Thoresby Suite – first floor             |
| NO ENTRY UNLESS GM AUTHORISED                           | Access via Grove Suite                   |
| Tutankhamun's Tomb                                      | Welbeck Suite – ground floor             |
| Restricted entry by permission of dig owner             | Entrance via main hall, next to Shelly   |